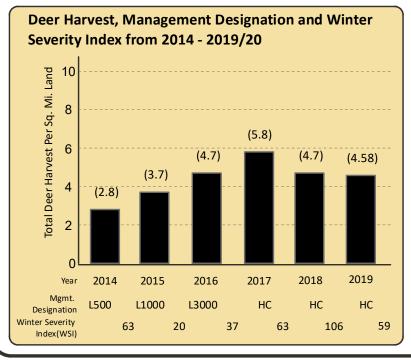

## **Wildlife Manager Report**

Deer Permit Area (DPA) 246 contains large blocks of public forestland and a significant amount of private land as well. The habitat is red and jack pine, mixed deciduous and aspen forests, pastures and wetlands. Large numbers of hunters utilize this permit area for deer hunting. Buck harvest success rate was stable from 2018 to 2019 indicating a stable population. The designation as Hunter's Choice is meant to stabilize or perhaps slightly reduce the deer population which is currently slightly above goal.