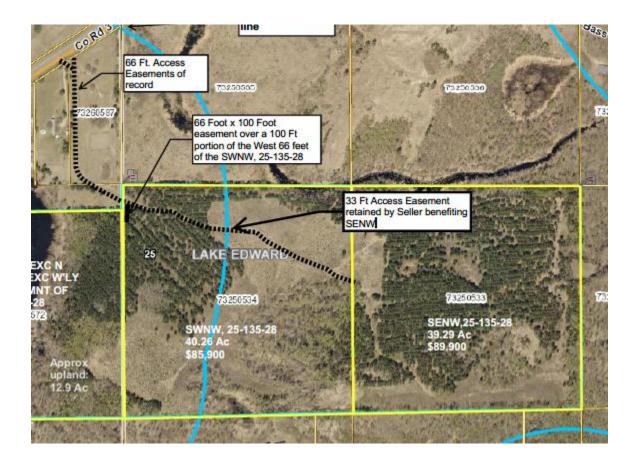

## **EXHIBIT A**

The Southwest Quarter of the Northwest Quarter (SW1/4- NW1/4), Section 25, Township 135, Range 28, Crow Wing County, Minnesota.

Together with easements of record AND subject to/Seller to retain an easement for ingress, egress and utility purposes over and across the SW1/4-NW1/4, 25-135-28 benefiting the SE1/4-NW1/4, 25-135-28 AND Seller to retain an easement 66 Feet in width and approximately 100 Feet in length for ingress, egress and utility purposes over and across a portion of the West 66 Feet of the SW1/4-NW1/4, 25-135-28 benefiting the SE1/4-NE1/4, except the North 150 Feet and except the West 245 Feet thereof, 26-135-28, said easements to be provided by Seller prior to closing.