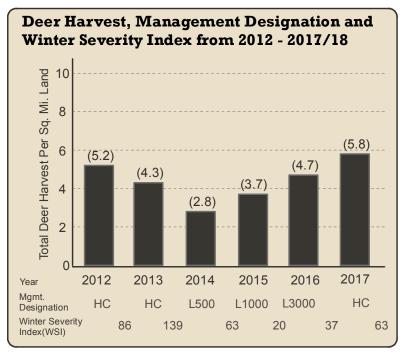

### Wildlife Manager Report

Deer Permit Area (DPA) 246 contains large blocks of public forestland and a significant amount of private land as well. The habitat is red and jack pine, mixed deciduous and aspen forests, pastures and wetlands. Large numbers of hunters utilize this permit area for deer hunting. The 2018 designation as Hunter Choice is meant to stabilize or perhaps slightly reduce the deer population which is currently slightly above goal.