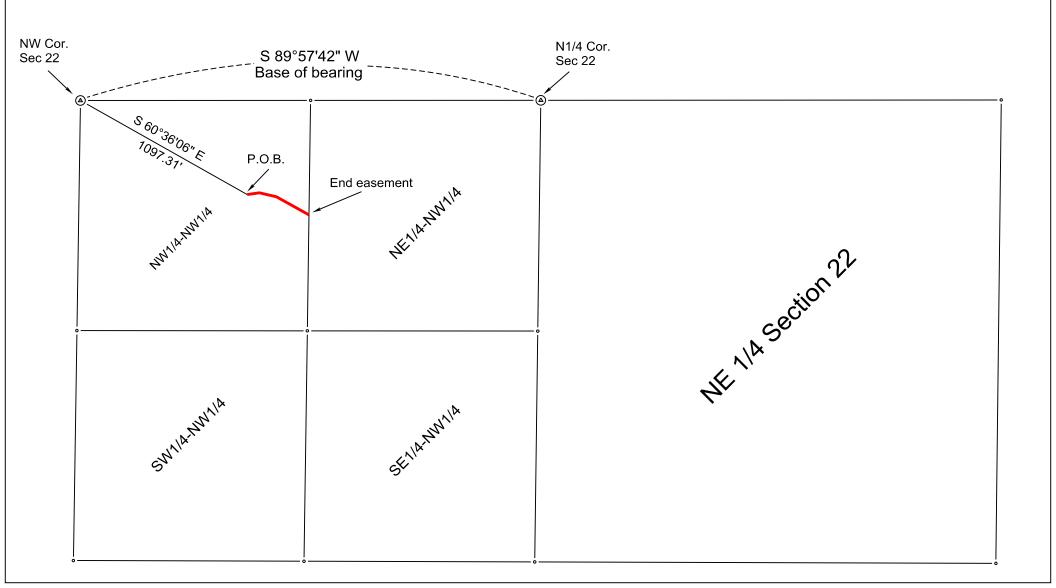

## **EASEMENT SKETCH**

A 33.00 foot wide easement for ingress, egress, and utility purposes over, under, and across the Northwest Quarter of the Northwest Quarter, Section 22, Township 137 North, Range 26 West of the Fifth Principal Meridian,

## PROPOSED EASEMENT DESCRIPTION

A 33.00 foot wide easement for ingress, egress, and utility purposes over, under, and across the Northwest Quarter of the Northwest Quarter, Section 22, Township 137 North, Range 26 West of the Fifth Principal Meridian, Crow Wing County, Minnesota, being 16.5 feet on each side of the following described centerline:

Commencing at the Northwest Corner of said Section 22; thence South 60 degrees 36 minutes 06 seconds East (assuming a line between the North Quarter Corner of said Section 22 and said Northwest Corner bears South 89 degrees 57 minutes 42 seconds West) a distance of 1097.31 feet to the point of beginning of the centerline to be herein described;

thence North 81 Degrees 43 Minutes 47 Seconds East for 69.82 feet; thence South 76 Degrees 54 Minutes 38 Seconds East for 101.08 feet; thence South 60 Degrees 52 Minutes 03 Seconds East for 213.00 feet,

more or less, to the east line of said Northwest Quarter of the Northwest Quarter and said described centerline there terminating. The sidelines of said easement shall be prolonged or shortened to meet and terminate at said east line of said Northwest Quarter of the Northwest Quarter.