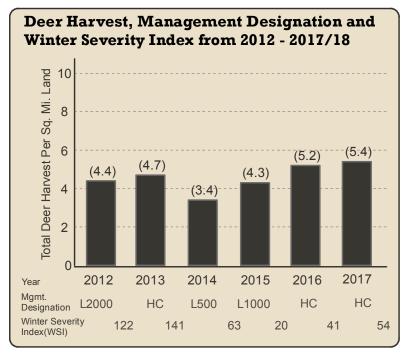

# Wildlife Manager Report

Deer Permit Area (DPA) 258 contains large blocks of public forestland and a significant amount of private land as well. The area contains good forested deer habitat consisting of mixed conifer and deciduous forest, a variety of wetlands, and some agricultural fields. Mild winters have contributed to population growth with slightly higher harvest success rates in recent years. Deer populations in the permit area are currently above goal and a more liberal designation should help to stabilize this herd. Thus, the 2018 designation of Managed is meant to provide hunters and landowners the tools needed to manage local deer populations, including more flexibility to manage deer damage on private lands.