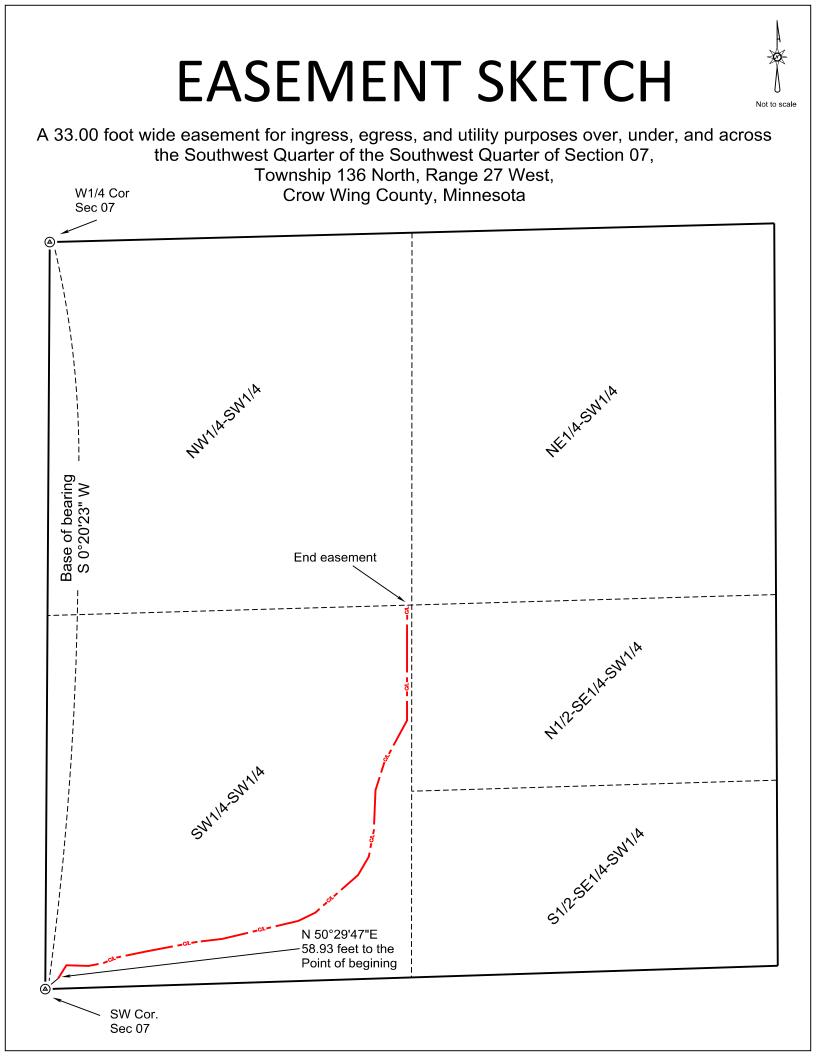

## EASEMENT DESCRIPTION

A 33.00 foot wide easement for ingress, egress, and utility purposes over, under, and across the Southwest Quarter of the Southwest Quarter of Section 07, Township 136 North, Range 27 West of the Fifth Principal Meridian, Crow Wing County, Minnesota, being 16.5 feet on each side of the following described centerline:

Commencing at the Southwest Corner of said Section 07; thence North 50 degrees 29 minutes 47 seconds East (assuming a line between the West Quarter Corner of said Section 07 and said Southwest Corner bears South 00 degrees 20 minutes 23 seconds West) a distance of 58.93 feet to the point of beginning of the centerline to be herein described;

thence North 31 Degrees 58 Minutes 54 Seconds East for 55.40 feet; thence South 88 Degrees 25 Minutes 16 Seconds East for 78.65 feet; thence North 78 Degrees 54 Minutes 33 Seconds East for 55.82 feet; thence North 67 Degrees 11 Minutes 10 Seconds East for 47.99 feet; thence North 78 Degrees 17 Minutes 27 Seconds East for 84.86 feet; thence North 78 Degrees 57 Minutes 33 Seconds East for 31.49 feet; thence North 79 Degrees 12 Minutes 34 Seconds East for 177.63 feet; thence North 83 Degrees 15 Minutes 11 Seconds East for 89.42 feet; thence North 76 Degrees 44 Minutes 00 Seconds East for 276.60 feet; thence North 64 Degrees 01 Minutes 58 Seconds East for 67.42 feet; thence North 48 Degrees 36 Minutes 45 Seconds East for 202.47 feet; thence North 30 Degrees 18 Minutes 17 Seconds East for 75.35 feet; thence North 10 Degrees 53 Minutes 51 Seconds East for 96.25 feet; thence North 02 Degrees 19 Minutes 22 Seconds East for 142.44 feet; thence North 17 Degrees 47 Minutes 42 Seconds East for 104.27 feet; thence North 28 Degrees 31 Minutes 27 Seconds East for 168.29 feet; thence North 00 Degrees 02 Minutes 10 Seconds East for 409.59 feet,

more or less, to the north line of said Southwest Quarter of the Southwest Quarter and said described centerline there terminating. The side lines of said easement shall be prolonged or shortened to meet and terminate at said north line of said Southwest Quarter of the Southwest Quarter.