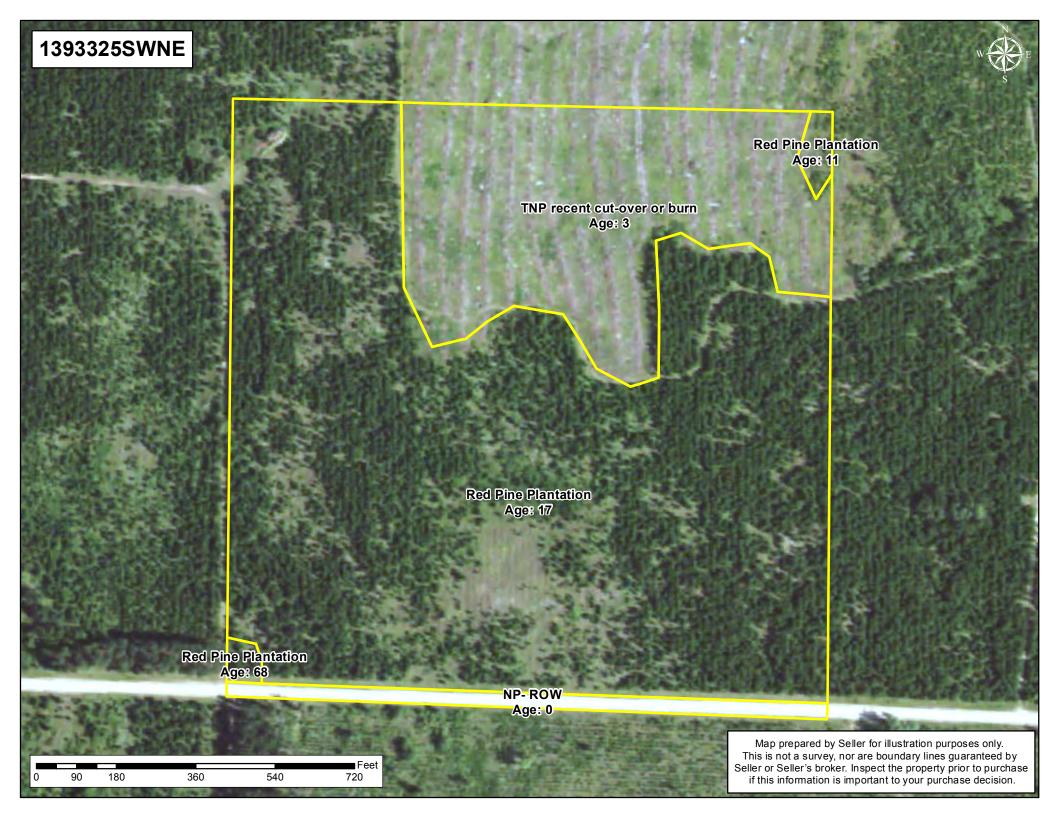

## 1393325NWNE

170

85

340

Red Pine Plantation Age: 34

> TNP recent cut-over or burn Age: 3

Red Pine Plantation Age: 17

510

Feet

680

Red Pine Plantation Age: 11

Map prepared by Seller for illustration purposes only. This is not a survey, nor are boundary lines guaranteed by Seller or Seller's broker. Inspect the property prior to purchase if this information is important to your purchase decision. 1393325NENE