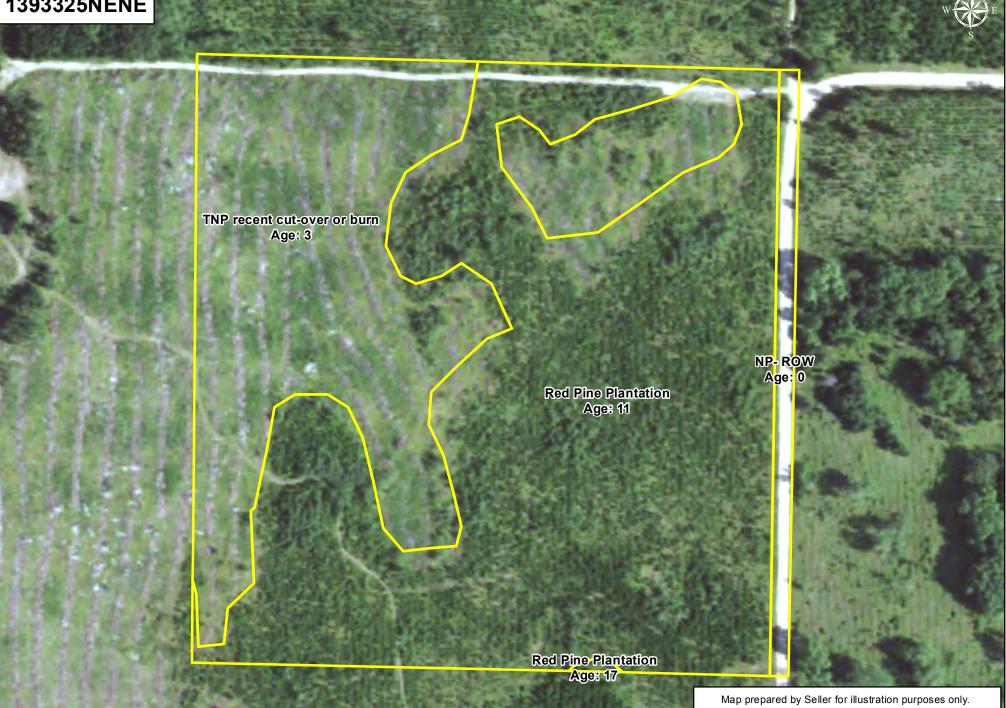

## 1393325NWNE

170

85

340

Red Pine Plantation Age: 34

> TNP recent cut-over or burn Age: 3

Red Pine Plantation Age: 17

510

Feet

680

Red Pine Plantation Age: 11

Map prepared by Seller for illustration purposes only. This is not a survey, nor are boundary lines guaranteed by Seller or Seller's broker. Inspect the property prior to purchase if this information is important to your purchase decision. 1393325NENE

85

n

170

340

510

Feet

680

Map prepared by Seller for illustration purposes only. This is not a survey, nor are boundary lines guaranteed by Seller or Seller's broker. Inspect the property prior to purchase if this information is important to your purchase decision.